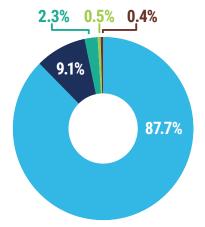

## **Functional Expenses Breakdown**

87.7% Housing Counseling & Education

9.1% Fair Housing

2.3% Development

0.5% Research & Policy

0.4% General & Administrative